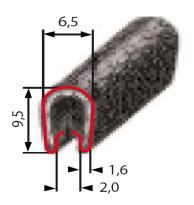

Top Bulb Gasket:

Part No: K\_6566 Clamping Range: 0.5 to 2 mm Material: EPDM 60 ±5 shore A

Type: Half covered

## Side Bulb Gasket:

Part No: K\_6562 Clamping Range: 1 to 3 mm Material: EPDM 60 ±5 shore A Part No: K\_6595 Clamping Range: 0.5 to 2 mm Material: EPDM 60 ±5 shore A

Edge protection:

Part No: K\_6502 Clamping Range: 1 to 2 mm Material: PVC