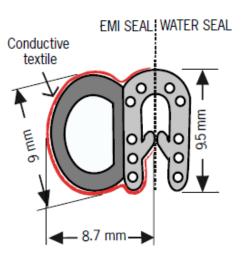

## Type W (Clip-on shielding gasket with water seal):

The type W clip-on gasket series has been specially designed to provide environmental (water) sealing as well as EMI shielding for outdoor electronics and telecom cabinet manufacturers. The conductive textile is half wrapped around the gasket, dividing the gasket in two parts, a part for electrical conductance / EMI shielding (made of highly conductive textile), and a part for water sealing. The half wrapped conductive textile provides over 96 dB of broadband noise attenuation that is crucial for mid to high range shielding applications