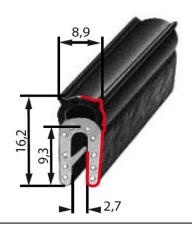

Top Bulb Gasket:

Part No: K\_6566 Clamping Range: 0.5 to 2 mm Material: EPDM 60 ±5 shore A

Type: Half covered