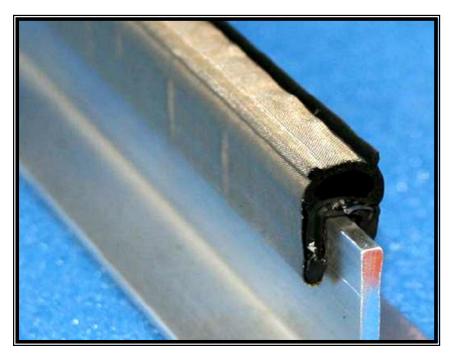

## Type W (Clip-on shielding gasket with water seal):

The type W clip-on gasket series has been specially designed to provide environmental (water) sealing as well as EMI shielding for outdoor electronics and telecom cabinet manufacturers. The conductive textile is half wrapped around the gasket, dividing the gasket in two parts, a part for electrical conductance / EMI shielding (made of highly conductive textile), and a part for water sealing. The half wrapped conductive textile provides over 96 dB of broadband noise attenuation that is crucial for mid to high range shielding applications