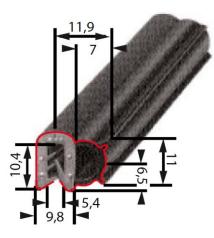

## Side Bulb Gasket:

Part No: K\_6562 Clamping Range: 1 to 3 mm Material: EPDM 60 ±5 shore A Part No: K\_6595 Clamping Range: 0.5 to 2 mm Material: EPDM 60 ±5 shore A

Edge protection:

Part No: K\_6502 Clamping Range: 1 to 2 mm Material: PVC